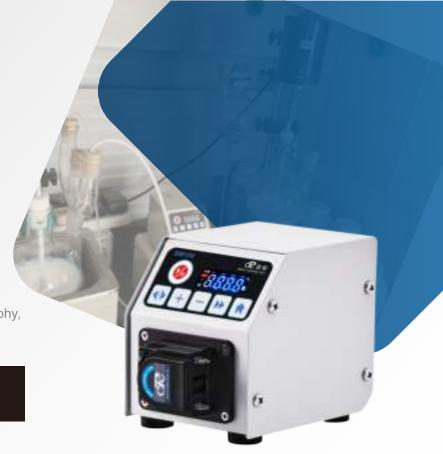

# **BW100**

PRODUCT DESCRIPTION

Stepper microfluidic peristaltic pump

Used in laboratories, chromatography, medical sampling, bioreactors, etc.

Max flow 28.25mL/min

Max speed 100rpm

### **BW100**

BW100 is a stepping microfluidic peristaltic pump. It adopts LED four-digit display, membrane key control, compact structure, stable transmission, supports one-key full speed, used for fast cleaning and filling, supports RS485/MODBUS communication protocol, meets the requirements of Different work needs of customers.