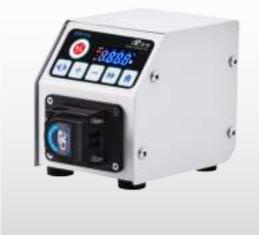

### LED digital display

4-digit LED digital display speed and flow,With flow calibration function.

#### Easy to operate

Button to adjust parameters, can run forward and reverse, easy to operate.

### One key full speed

Features a convenient full speed button for quickly filling or emptying the tube.