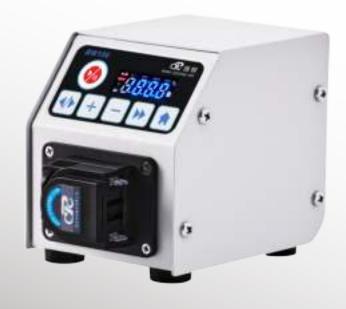

# **BW100**

PRODUCT DESCRIPTION

Stepper microfluidic peristaltic pump

Used in laboratories, chromatography, medical sampling, bioreactors, etc.

Max flow 28.25mL/min

Max speed 100rpm

### **BW100**

BW100 is a stepping microfluidic peristaltic pump. It adopts LED four-digit display, membrane key control, compact structure, stable transmission, supports one-key full speed, used for fast cleaning and filling, supports RS485/MODBUS communication protocol, meets the requirements of Different work needs of customers.