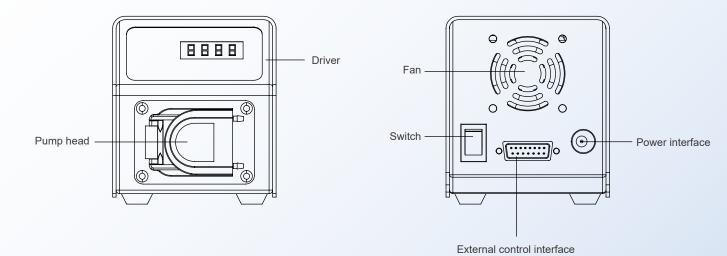

# Schematic diagram of structure and function

**BW100** 

PRODUCT DESCRIPTION

Stepper microfluidic peristaltic pump

# **BW100**

PRODUCT DESCRIPTION

Stepper microfluidic peristaltic pump

Used in laboratories, chromatography, medical sampling, bioreactors, etc.

Max flow 28.25mL/min

Max speed 100rpm

### **BW100**

BW100 is a stepping microfluidic peristaltic pump. It adopts LED four-digit display, membrane key control, compact structure, stable transmission, supports one-key full speed, used for fast cleaning and filling, supports RS485/MODBUS communication protocol, meets the requirements of Different work needs of customers.