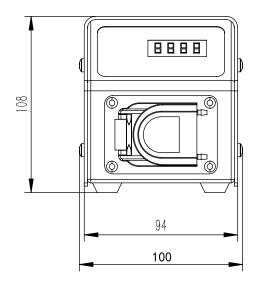

# Technical parameter

| Drive model             | BW100                                                                                                   |
|-------------------------|---------------------------------------------------------------------------------------------------------|
| Max speed               | 100rpm (reversible)                                                                                     |
| Speed resolution        | 0.1rpm                                                                                                  |
| Max flow                | 28.25mL/min                                                                                             |
| Pump head               | WP110                                                                                                   |
| Speed mode              | Membrane button to adjust the speed                                                                     |
| Display method          | Four-digit LED displays current speed or flow                                                           |
| Suction speed           | 10-100rpm                                                                                               |
| Power                   | <22W                                                                                                    |
| Drive size              | 120x100x108 mm                                                                                          |
| Power supply            | AC220V±10% (standard) or AC110V±10% (optional)                                                          |
| External control method | Start control/direction control/speed control (0-5V, 0-10V, 4-20mA optional) RS485 serial communication |

### BW100

(Unit:mm)

\* Technical parameters are subject to change without notice.