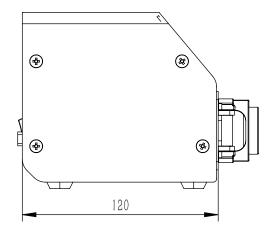

# Technical parameter

| Drive model             | BW100                                                                                                   |
|-------------------------|---------------------------------------------------------------------------------------------------------|
| Max speed               | 100rpm (reversible)                                                                                     |
| Speed resolution        | 0.1rpm                                                                                                  |
| Max flow                | 28.25mL/min                                                                                             |
| Pump head               | WP110                                                                                                   |
| Speed mode              | Membrane button to adjust the speed                                                                     |
| Display method          | Four-digit LED displays current speed or flow                                                           |
| Suction speed           | 10-100rpm                                                                                               |
| Power                   | <22W                                                                                                    |
| Drive size              | 120x100x108 mm                                                                                          |
| Power supply            | AC220V±10% (standard) or AC110V±10% (optional)                                                          |
| External control method | Start control/direction control/speed control (0-5V, 0-10V, 4-20mA optional) RS485 serial communication |

### BW100

(Unit:mm)

\* Technical parameters are subject to change without notice.