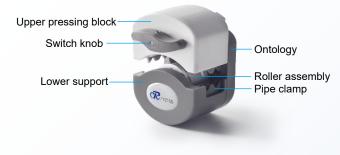

### Schematic diagram of structure and function

Pump head knob

Pump head  $\rightarrow$  Pump head mounting plate  $\rightarrow$  Motor connection board  $\rightarrow$  Matching motor