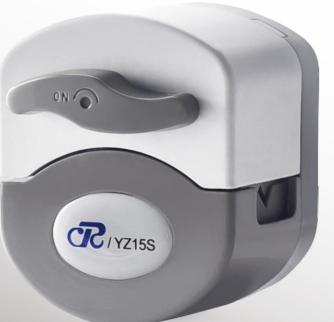

# YZ15S-1/YZ15S-2

Easy-to-install peristaltic pump head

## YZ15S series peristaltic pump

YZ15S series easy-to-install peristaltic pump head, small and beautiful in appearance. The shell is made of special engineering plastics, which improves the service life of the pump head. It can be matched with various types of hoses and motors, and supports OEM customization.

#### Easy hose loading and unloading

Adaptive tube clip design for better adaptation to hose assembly

Small and beautiful Small size, compact structure design

RIVI

# Knob switch design

Easy opening and closing for convenient tube loading