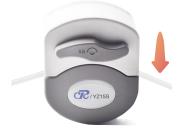

# Knob switch design

Easy opening and closing for convenient tube loading

#### **Display before installation**

- Rotate the switch knob 180° counterclockwise
- Open the upper pressure block and install the adapter hose