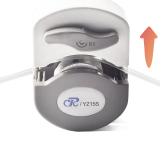

### Display after installation

Rotate 180° clockwise and press down to close the upper pressure block

#### **Display before installation**

- Rotate the switch knob 180° counterclockwise
- Open the upper pressure block and install the adapter hose