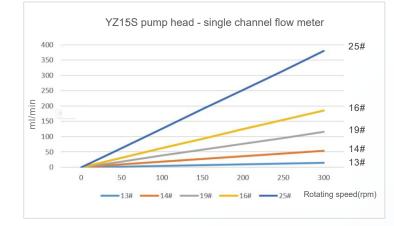

# PRODUCT DESCRIPTION

Used in dental implanters, fermenters, supporting analytical instruments, packaging of diagnostic reagents, etc.

Max flow YZ15S-1:380mL/min YZ15S-2:185mL/min/Channels Max speed: 300rpm

### Pump head parameter table

Note: This series of pump head 42 DC motor is not suitable for PharMed BPT tube type

| Pump Head | Channels | Rollers | Max Speed<br>(rpm) | Hose Specifications<br>(Id* Wall Thickness)mm | Fax Flow<br>(mL/min) |
|-----------|----------|---------|--------------------|-----------------------------------------------|----------------------|
| YZ15S-1   | 1        | 3       | 300                | 13# / 0.8X1.6                                 | 380                  |
|           |          |         |                    | 14# / 1.6X1.6                                 |                      |
|           |          |         |                    | 19# / 2.4X1.6                                 |                      |
|           |          |         |                    | 16# / 3.2X1.6                                 |                      |
|           |          |         |                    | 25# / 4.8X1.6                                 |                      |
| YZ15S-2   | 2        | 3       | 300                | 13# / 0.8X1.6                                 | - 185/channels       |
|           |          |         |                    | 14# / 1.6X1.6                                 |                      |
|           |          |         |                    | 19# / 2.4X1.6                                 |                      |
|           |          |         |                    | 16# / 3.2X1.6                                 |                      |

Note: The test environment for flow data is normal temperature and pressure, and the test fluid is water. The values are for reference only, please refer to the actual situation.