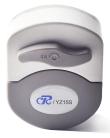

# YZ15S-1/YZ15S-2

Easy-to-install peristaltic pump head

## YZ15S series peristaltic pump

YZ15S series easy-to-install peristaltic pump head, small and beautiful in appearance. The shell is made of special engineering plastics, which improves the service life of the pump head. It can be matched with various types of hoses and motors, and supports OEM customization.

#### **Display before installation**

- Rotate the switch knob 180° counterclockwise
- Open the upper pressure block and install the adapter hose