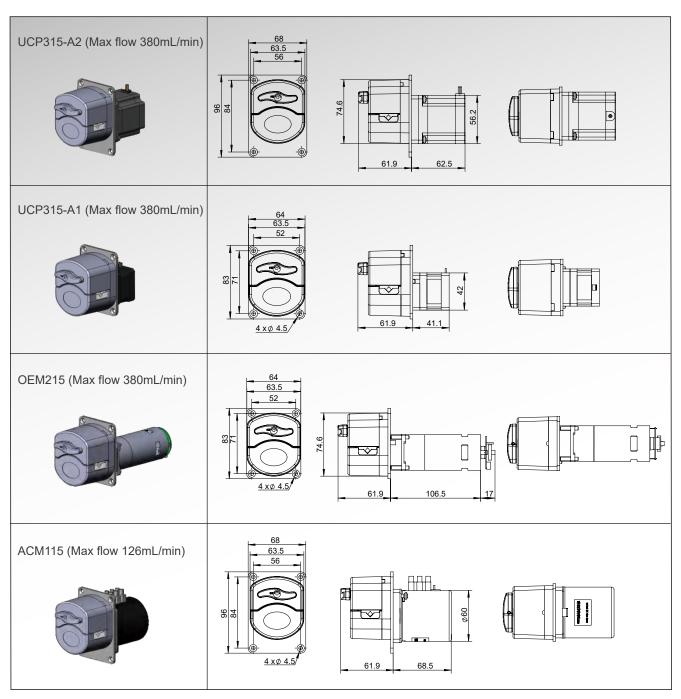

### Pump head parameter table

Note: This series of pump head 42 DC motor is not suitable for PharMed BPT tube type

| Pump Head | Channels | Rollers | Max Speed<br>(rpm) | Hose Specifications<br>(Id* Wall Thickness)mm | Fax Flow<br>(mL/min) |
|-----------|----------|---------|--------------------|-----------------------------------------------|----------------------|
| YZ15S-1   | 1        | 3       | 300                | 13# / 0.8X1.6                                 | 380                  |
|           |          |         |                    | 14# / 1.6X1.6                                 |                      |
|           |          |         |                    | 19# / 2.4X1.6                                 |                      |
|           |          |         |                    | 16# / 3.2X1.6                                 |                      |
|           |          |         |                    | 25# / 4.8X1.6                                 |                      |
| YZ15S-2   | 2        | 3       | 300                | 13# / 0.8X1.6                                 | - 185/channels       |
|           |          |         |                    | 14# / 1.6X1.6                                 |                      |
|           |          |         |                    | 19# / 2.4X1.6                                 |                      |
|           |          |         |                    | 16# / 3.2X1.6                                 |                      |

## Dimensions

Note: A variety of motor matching schemes can be used for practical application selection.

- Only touch the inner wall of the hose during fluid transfer, high hygiene level
- Compact structure design, stable transmission performance