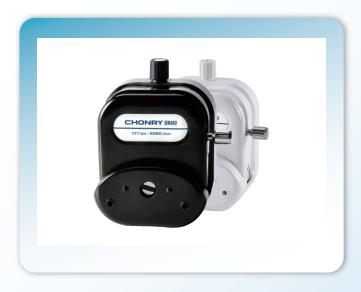

## YZm Series Pump Head

**CHONRY** 创锐

- · The roller is made of stainless steel, which is wear-resistant and corrosion-resistant and has a long service life
- Pump head supports series connection
- Single/dual channel options available
- Various models to choose from
- Knob type, can fine-tune the pressure tube gap (pressure)
- 3000ml large flow