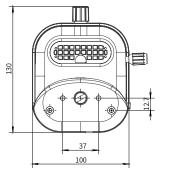

Note: The test environment for flow data is normal temperature and pressure, and the test fluid is water. The values are for reference only, please refer to the actual situation.

(Unit: mm)