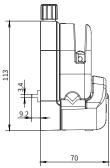

Note: The test environment for flow data is normal temperature and pressure, and the test fluid is water. The values are for reference only, please refer to the actual situation.

(Unit: mm)