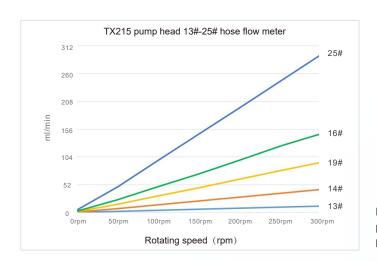

### Adaptive pipe clamp device

With elastic upper pressure block Reduce hose wear

| Pump Head | Channels | Rollers | Max Speed (rpm) | Hose Specifications<br>(Id* Wall Thickness)mm | Max Flow (mL/min) |
|-----------|----------|---------|-----------------|-----------------------------------------------|-------------------|
| TX215     | 1        | 4       | 300             | 13# / 0.8X1.6                                 | 290               |
|           |          |         |                 | 14# / 1.6X1.6                                 |                   |
|           |          |         |                 | 19# / 2.4X1.6                                 |                   |
|           |          |         |                 | 16# / 3.2X1.6                                 |                   |
|           |          |         |                 | 25# / 4.8X1.6                                 |                   |

Note: The test environment for flow data is normal temperature and pressure, and the test fluid is water. The values are for reference only, please refer to the actual situation.