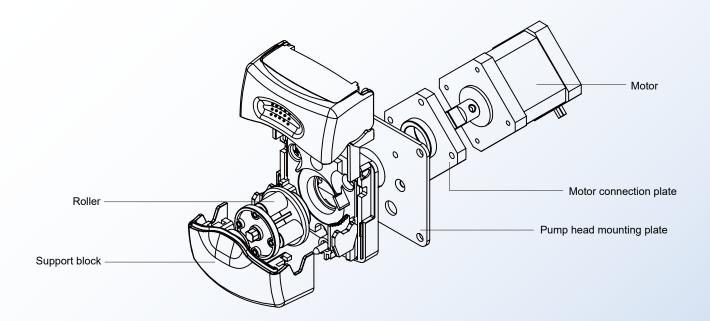

# Schematic diagram of structure and function

Pump head o Pump head mounting plate o Motor connection board o Matching motor

(Unit: mm)