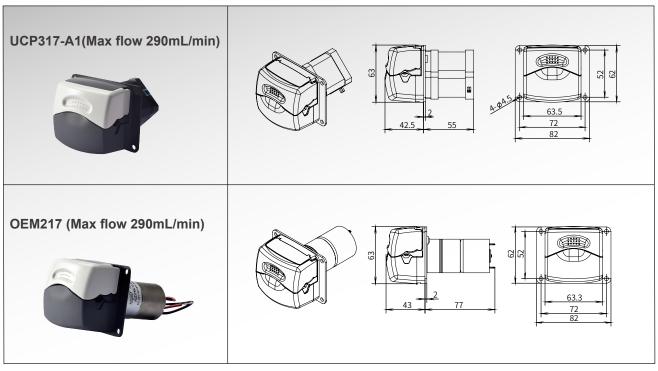

### Adaptive pipe clamp device

With elastic upper pressure block Reduce hose wear

| Pump Head | Channels | Rollers | Max Speed (rpm) | Hose Specifications<br>(Id* Wall Thickness)mm | Max Flow (mL/min) |
|-----------|----------|---------|-----------------|-----------------------------------------------|-------------------|
| TX215     | 1        | 4       | 300             | 13# / 0.8X1.6                                 | 290               |
|           |          |         |                 | 14# / 1.6X1.6                                 |                   |
|           |          |         |                 | 19# / 2.4X1.6                                 |                   |
|           |          |         |                 | 16# / 3.2X1.6                                 |                   |
|           |          |         |                 | 25# / 4.8X1.6                                 |                   |