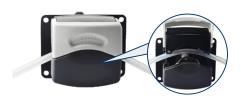

# **Hose Installation Diagram**

- Only touch the inner wall of the hose during fluid transfer, high hygiene level
- Compact structure design, stable transmission performance

### Display before installation

Easy to open and close

### **Display after installation**

Easy to press

Open the flip cover, insert the adapter hose, close the flip cover in place, and the installation is complete.