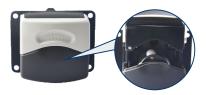

# **Hose Installation Diagram**

- Only touch the inner wall of the hose during fluid transfer, high hygiene level
- Compact structure design, stable transmission performance

### Display before installation

Easy to open and close

### **Display after installation**

Easy to press

Open the flip cover, insert the adapter hose, close the flip cover in place, and the installation is complete.