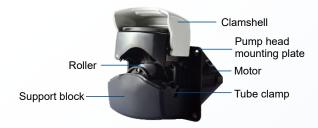

# TX215 series Peristaltic Pump

Clamshell design, compact and beautiful, easy to change tubes. It has elastic upper pressure block and self-adaptive pipe clamp device to reduce hose wear. It has good corrosion resistance and ease of use, and can be matched with 5 types of hoses to meet different flow requirements. It is a standard supporting product for fermenter equipment and biological scientific research equipment.

### Clamshell Design

Small and beautiful easy to change tubes

### The shell material is made of high-performance engineering plastics

corrosion resistance

### Adaptive pipe clamp device

With elastic upper pressure block Reduce hose wear

| Pump Head | Channels | Rollers | Max Speed (rpm) | Hose Specifications<br>(Id* Wall Thickness)mm | Max Flow (mL/min) |
|-----------|----------|---------|-----------------|-----------------------------------------------|-------------------|
| TX215     | 1        | 4       | 300             | 13# / 0.8X1.6                                 | 290               |
|           |          |         |                 | 14# / 1.6X1.6                                 |                   |
|           |          |         |                 | 19# / 2.4X1.6                                 |                   |
|           |          |         |                 | 16# / 3.2X1.6                                 |                   |
|           |          |         |                 | 25# / 4.8X1.6                                 |                   |