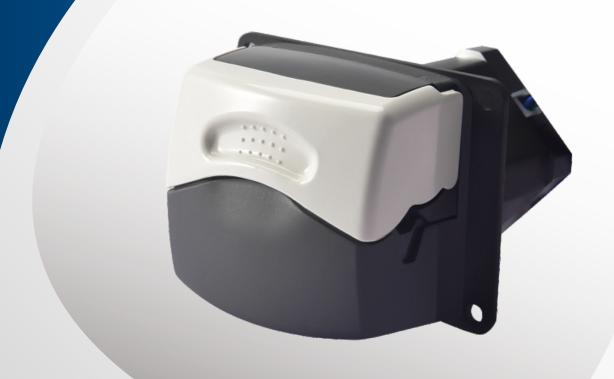

# TX215 series Peristaltic Pump

Clamshell design, compact and beautiful, easy to change tubes. It has elastic upper pressure block and self-adaptive pipe clamp device to reduce hose wear. It has good corrosion resistance and ease of use, and can be matched with 5 types of hoses to meet different flow requirements. It is a standard supporting product for fermenter equipment and biological scientific research equipment.

### Clamshell Design

Small and beautiful easy to change tubes

### Adaptive pipe clamp device

With elastic upper pressure block Reduce hose wear

| Pump Head | Channels | Rollers | Max Speed (rpm) | Hose Specifications<br>(Id* Wall Thickness)mm | Max Flow (mL/min) |
|-----------|----------|---------|-----------------|-----------------------------------------------|-------------------|
| TX215     | 1        | 4       | 300             | 13# / 0.8X1.6                                 | 290               |
|           |          |         |                 | 14# / 1.6X1.6                                 |                   |
|           |          |         |                 | 19# / 2.4X1.6                                 |                   |
|           |          |         |                 | 16# / 3.2X1.6                                 |                   |
|           |          |         |                 | 25# / 4.8X1.6                                 |                   |