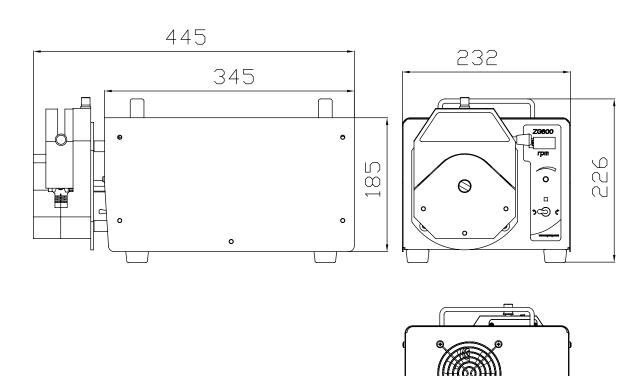

## Technical parameter

| Drive model      | ZG600                                          |
|------------------|------------------------------------------------|
| Max speed        | 600rpm                                         |
| Speed resolution | 1rpm                                           |
| Max flow         | 12000mL/min                                    |
| Speed mode       | Digital knob to adjust the speed               |
| Display method   | Three digit LED displays current speed         |
| Power supply     | AC220V±10% (standard) or AC110V±10% (optional) |
| Power            | <400W                                          |
| Drive size       | 345X232X226 (mm)                               |
| Drive weight     | 19kg                                           |

## Schematic diagram of structure and function

 $\text{Pump head} \rightarrow \text{ Coupling } \rightarrow \text{ Pump head connection plate } \rightarrow \text{ Driver}$ 

(Unit: mm)