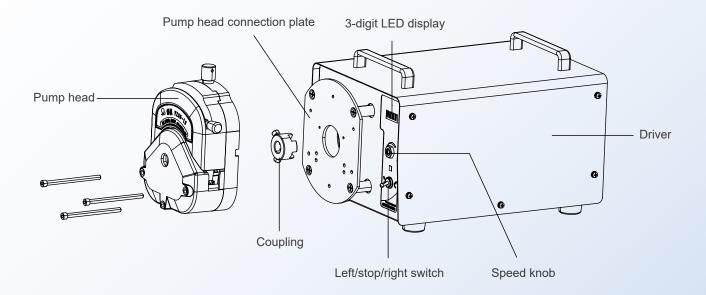

## Schematic diagram of structure and function

 $\text{Pump head} \rightarrow \text{ Coupling } \rightarrow \text{ Pump head connection plate } \rightarrow \text{ Driver}$ 

(Unit: mm)