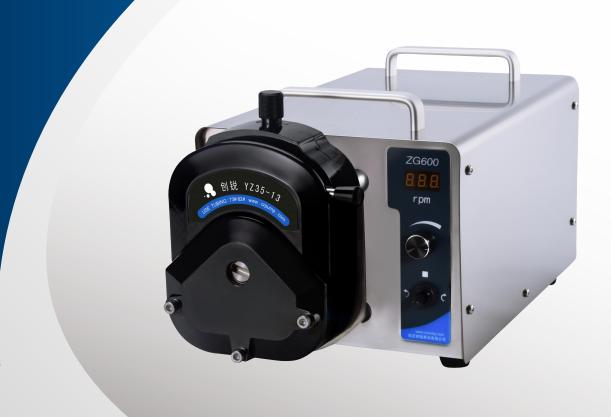

**ZG600** 

PRODUCT DESCRIPTION

DC Industrial Peristaltic Pump

# **ZG600**

PRODUCT DESCRIPTION

DC Industrial Peristaltic Pump

Used in food filling, mechanical grinding and polishing liquid, chemical liquid transportation, Large flow transmission such as water treatment

#### **ZG600**

ZG600 is a DC industrial peristaltic pump. It adopts high-power DC motor, two-way high torque, YZ35, YZ35-13 and other pump heads are installed. Multiple pump heads can be cascaded. Digital knob adjustment, using 3-digit LED to display the current flow and speed to meet different application requirements